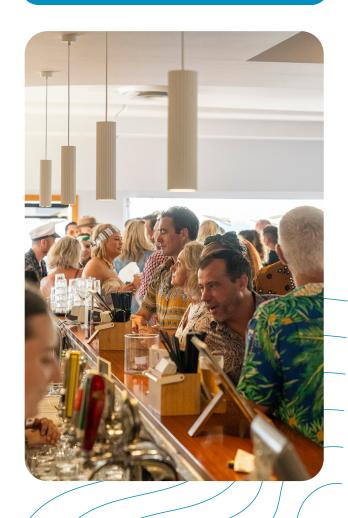

### **MEMBER BENEFITS**

- Magnificent Harbour Views
- Easy access via the Ferry Wharf
- Access to all areas of the Clubhouse
- Expanded Deck
- Access to book social Functions
- Access to booking Dining Room reservations
- Regular Entertainment Live Music and Trivia
- Member pricing for Bar purchases

We welcome members, guests and visitors to our club to enjoy all that we offer. Enjoy cruising on the harbour on the Spectator Ferry on a Sunday afternoon during the race season and experience the beautiful sites on offer.